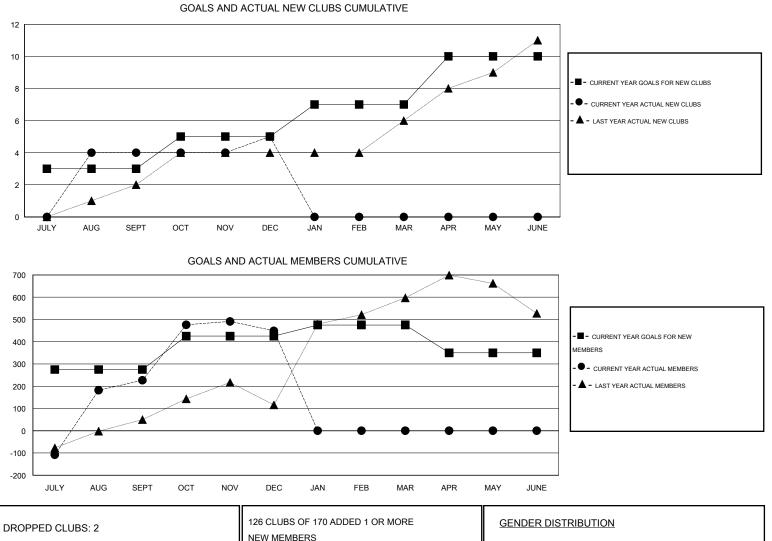

## GMT: ER GURUNATHAN

|               |                  | Clubs            |                  |                  | Members               |                    |                                     |                    |                  |  |
|---------------|------------------|------------------|------------------|------------------|-----------------------|--------------------|-------------------------------------|--------------------|------------------|--|
|               | RESUL            | TS FOR 2016-2017 |                  |                  | RESULTS FOR 2016-2017 |                    |                                     |                    |                  |  |
| QUARTER       | NEW CLUB<br>GOAL | NEW CLUBS        | DROPPED<br>CLUBS | NET<br>GAIN/LOSS | QUARTER               | NEW MEMBER<br>GOAL | CHARTER AND<br>NEW MEMBERS<br>ADDED | DROPPED<br>MEMBERS | NET<br>GAIN/LOSS |  |
| JULY/AUG/SEPT | 3                | 4                | 0                | 4                | JULY/AUG/SEPT         | 275                | 429                                 | 202                | 227              |  |
| OCT/NOV/DEC   | 2                | 1                | 2                | -1               | OCT/NOV/DEC           | 150                | 356                                 | 134                | 222              |  |
| JAN/FEB/MAR   | 2                | 0                | 0                | 0                | JAN/FEB/MAR           | 50                 | 0                                   | 0                  | 0                |  |
| APR/MAY/JUNE  | 3                | 0                | 0                | 0                | APR/MAY/JUNE          | -125               | 0                                   | 0                  | 0                |  |

| DROPPED CLUBS: 2           |         | 126 CLUBS OF 170 ADDED 1 OR MORE                    | GENDER DISTRIBUTION |                |     |
|----------------------------|---------|-----------------------------------------------------|---------------------|----------------|-----|
|                            |         | NEW MEMBERS                                         | MALE                | 7,100 (95.00%) |     |
| DROPPED MEMBERS            |         |                                                     | FEMALE              | 374 (5.00%)    |     |
| DECEASED<br>CLUB CANCELLED | 7<br>37 | CLICK HERE FOR HEALTH<br>ASSESSMENT DATA            | FAMILY UNIT MEMBERS |                | 634 |
| OTHER                      | 292     |                                                     | HEAD OF HOUSEHOLD   |                | 288 |
| TOTAL                      | 336     |                                                     | NON-HEAD OF HOUSEH  | OLD            | 346 |
| MDD0101                    | @ Com   | wight 2017, Lione Clube Internetional, All Dights D |                     |                |     |